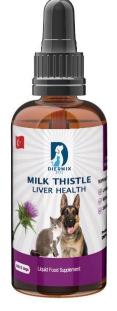

# DIERMIX PETS MILK THISTLE

# **Liquid Food Supplement**

## Components (1 L):

Milk Thistle Extracts (Silybum Marianum) Chicken Flavor Carriers: Vegetable Glycerin (E442) Water up to 7,000 mg.

200,000 mg. 1,000 ml.

#### Indications:

- It is a rich source of silymarin, which is obtained from the milk thistle.
- It has a protective and regenerating effect on liver cells.
- Antioxidants contained in thistle, remove toxic substances from the liver.

## **Categories of animals:**

Cats and dogs.