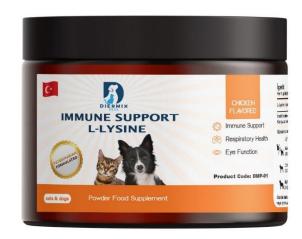

# **DIERMIX PETS** L- LYSINE

# Components (1 kg):

L- Lysine Monohydrochloride (3.2.2.) 900,000 mg. Chicken Flavor

#### **Indications:**

- Lysine is an amino acid that the body cannot produce and must be taken from the outside.
- It is effective in strengthening the immune system, supporting eye health, fighting upper respiratory tract infections.

1 scoop~ 2,5 g.

**Product Code: DMP-01** 